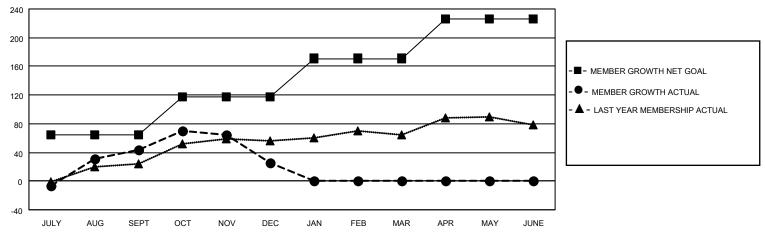

## GOALS AND ACTUAL MEMBERS CUMULATIVE

| DROPPED CLUBS: 1 |     | 27 CLUBS OF 56 ADDED 1 OR<br>MORE NEW MEMBERS | GENDER DISTRIBUTION                 |              |  |
|------------------|-----|-----------------------------------------------|-------------------------------------|--------------|--|
|                  |     | WORE NEW WEINDERS                             | MALE                                | 794 (51.46%) |  |
|                  |     |                                               | FEMALE                              | 748 (48.48%) |  |
| DROPPED MEMBERS  |     |                                               | NON BINARY                          | 1 (0.06%)    |  |
| <u> </u>         |     |                                               | PREFER NOT TO ANSWER                | 0 (0.00%)    |  |
| DECEASED         | 8   |                                               |                                     | ,            |  |
| CLUB CANCELLED   | 10  | CLICK HERE FOR CUMULATIVE                     | TOTAL FAMILY UNIT MEMBERS           | 3 277        |  |
| OTHER            | 107 | MEMBERSHIP DATA                               |                                     |              |  |
| TOTAL            | 125 |                                               | FAMILY MEMBERS PAYING HALF DUES 147 |              |  |
|                  |     |                                               |                                     |              |  |

## MONTHLY MEMBERSHIP PROGRESS REPORT

LOCATION TEXAS District 2 S2 Results as of: 12/31/2022

| Clubs RESULTS FOR 2022-2023 |   |   |   | Members RESULTS FOR 2022-2023 |    |     |    |
|-----------------------------|---|---|---|-------------------------------|----|-----|----|
|                             |   |   |   |                               |    |     |    |
| JULY/AUG/SEPT               | 1 | 1 | 0 | JULY/AUG/SEPT                 | 65 | 103 | 47 |
| OCT/NOV/DEC                 | 1 | 1 | 1 | OCT/NOV/DEC                   | 53 | 62  | 78 |
| JAN/FEB/MAR                 | 1 | 0 | 0 | JAN/FEB/MAR                   | 53 | 0   | 0  |
| APR/MAY/JUNE                | 1 | 0 | 0 | APR/MAY/JUNE                  | 55 | 0   | 0  |