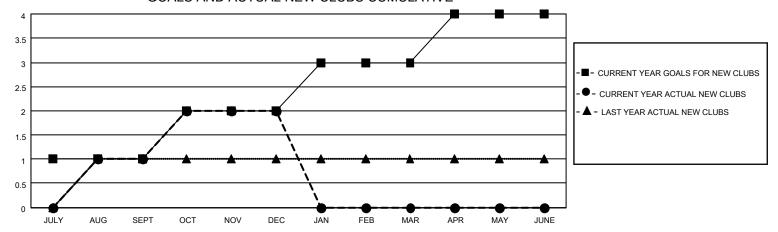

## GOALS AND ACTUAL NEW CLUBS CUMULATIVE

## MONTHLY MEMBERSHIP PROGRESS REPORT

LOCATION TEXAS District 2 S2 Results as of: 12/31/2022

| Clubs RESULTS FOR 2022-2023 |   |   |   | Members RESULTS FOR 2022-2023 |    |     |    |
|-----------------------------|---|---|---|-------------------------------|----|-----|----|
|                             |   |   |   |                               |    |     |    |
| JULY/AUG/SEPT               | 1 | 1 | 0 | JULY/AUG/SEPT                 | 65 | 103 | 47 |
| OCT/NOV/DEC                 | 1 | 1 | 1 | OCT/NOV/DEC                   | 53 | 62  | 78 |
| JAN/FEB/MAR                 | 1 | 0 | 0 | JAN/FEB/MAR                   | 53 | 0   | 0  |
| APR/MAY/JUNE                | 1 | 0 | 0 | APR/MAY/JUNE                  | 55 | 0   | 0  |